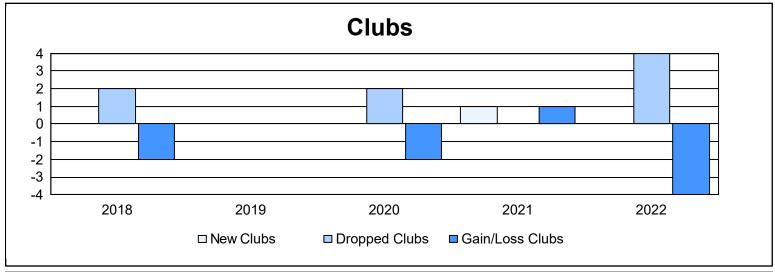

District 1 H

As of June 2022 Cumulative

| Year      | New<br>Clubs | Dropped<br>Clubs | Gain/<br>Loss<br>Clubs | New<br>Members | Charter<br>Members | Reinstate<br>Members | Transfer<br>Members | Total<br>Member<br>Added | Total<br>Members<br>Dropped | Gain/<br>Loss<br>Members |
|-----------|--------------|------------------|------------------------|----------------|--------------------|----------------------|---------------------|--------------------------|-----------------------------|--------------------------|
| 2017-2018 | 0            | 2                | -2                     | 52             | 1                  | 12                   | 3                   | 68                       | 164                         | -96                      |
| 2018-2019 | 0            | 0                | 0                      | 49             | 0                  | 9                    | 3                   | 61                       | 106                         | -45                      |
| 2019-2020 | 0            | 2                | -2                     | 42             | 0                  | 8                    | 5                   | 55                       | 103                         | -48                      |
| 2020-2021 | 1            | 0                | 1                      | 44             | 30                 | 7                    | 3                   | 84                       | 77                          | 7                        |
| 2021-2022 | 0            | 4                | -4                     | 65             | 0                  | 17                   | 3                   | 85                       | 144                         | -59                      |
| Average   | 0            | 2                | -1                     | 50             | 6                  | 11                   | 3                   | 71                       | 119                         | -48                      |